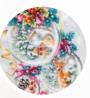

## **100-243** Christmas Time 17 x 22 cm, Aida 14 The number of colors: 26

**100-245** Light Christmas

17 x 27 cm, Aida 14 The number of colors: 30

**100-247** A Christmas fairy tale

22 x 32 cm, Aida 14 The number of colors: 38

100-250 Christmas Eve 46 x 31 cm, Aida 14 The number of colors: 35

**100-260** Christmas treats 17 x 27 cm, Aida 14 The number of colors: 29

**100-270** Christmas surprise

17 x 27 cm, Aida14 The number of colors: 29