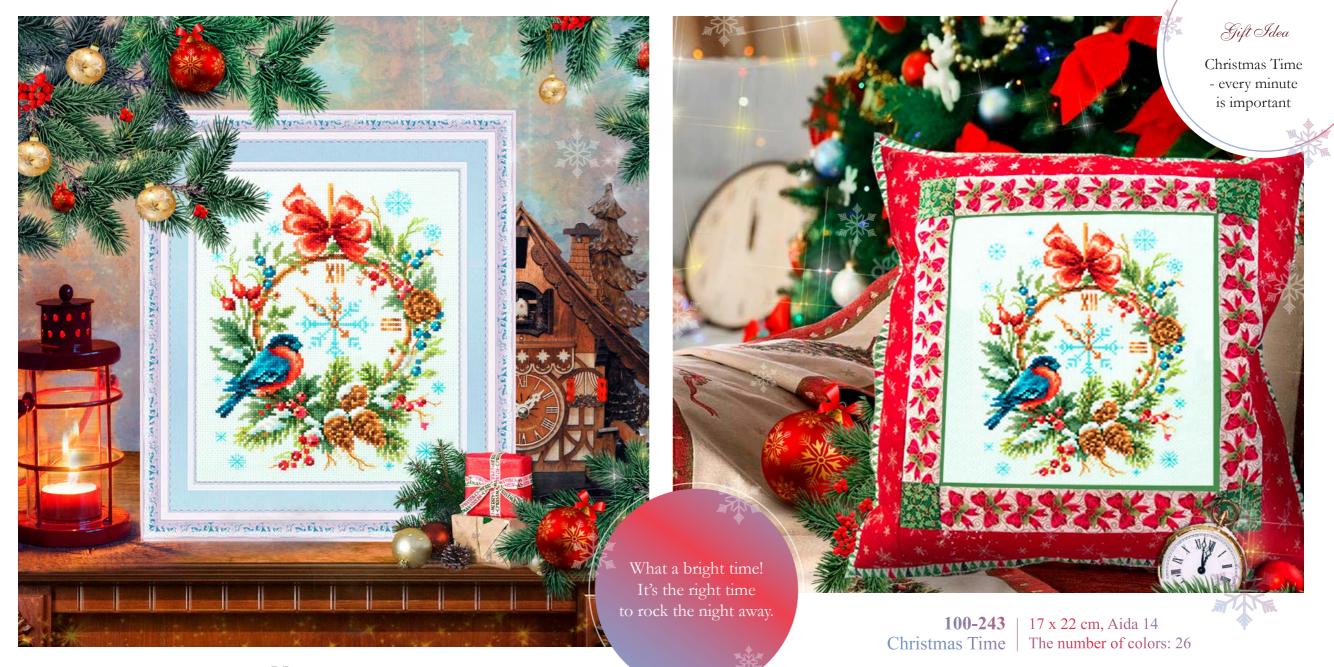

## **100-243** Christmas Time 17 x 22 cm, Aida 14 The number of colors: 26

**100-245** Light Christmas

17 x 27 cm, Aida 14 The number of colors: 30

**100-247** A Christmas fairy tale

22 x 32 cm, Aida 14 The number of colors: 38