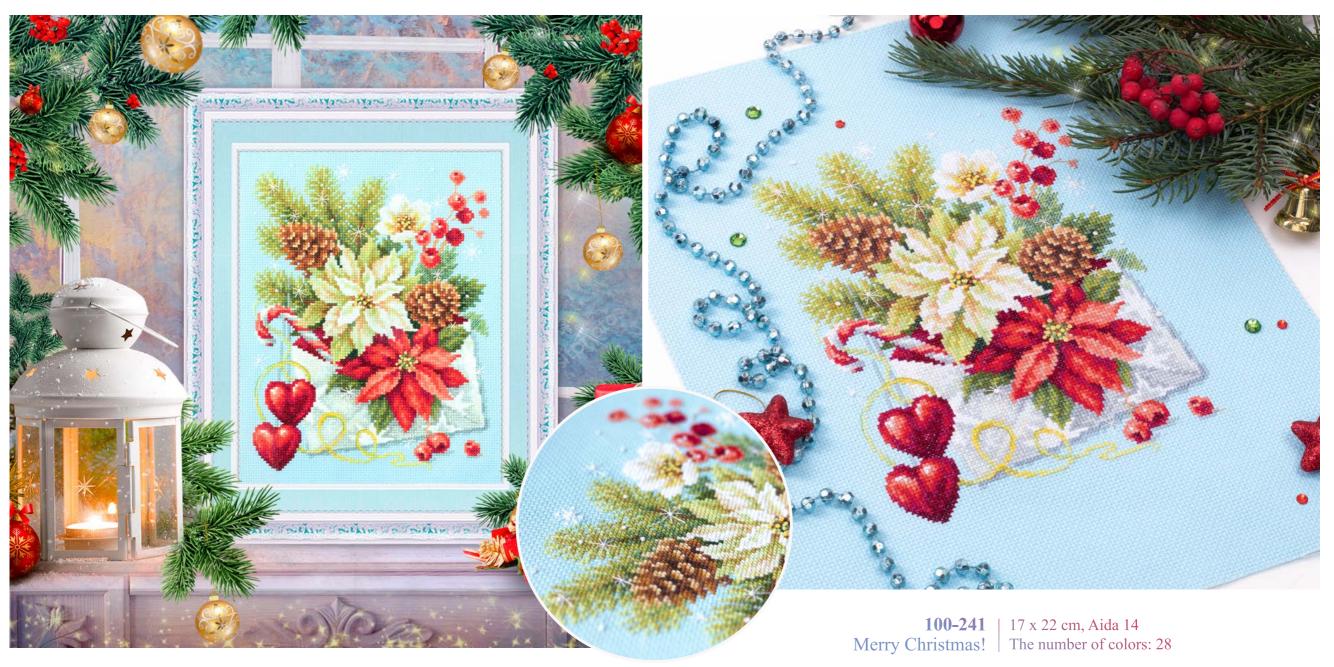

For Christmas, Dreams and Wishes come true

Gift Idea

Gift for loved ones with warmth and immeasurable love

A Christmas fairy tale | The number of colors: 38

**100-247** | 22 x 32 cm, Aida 14

100-241Merry Christmas!17 x 22 cm, Aida 14The number of colors: 28