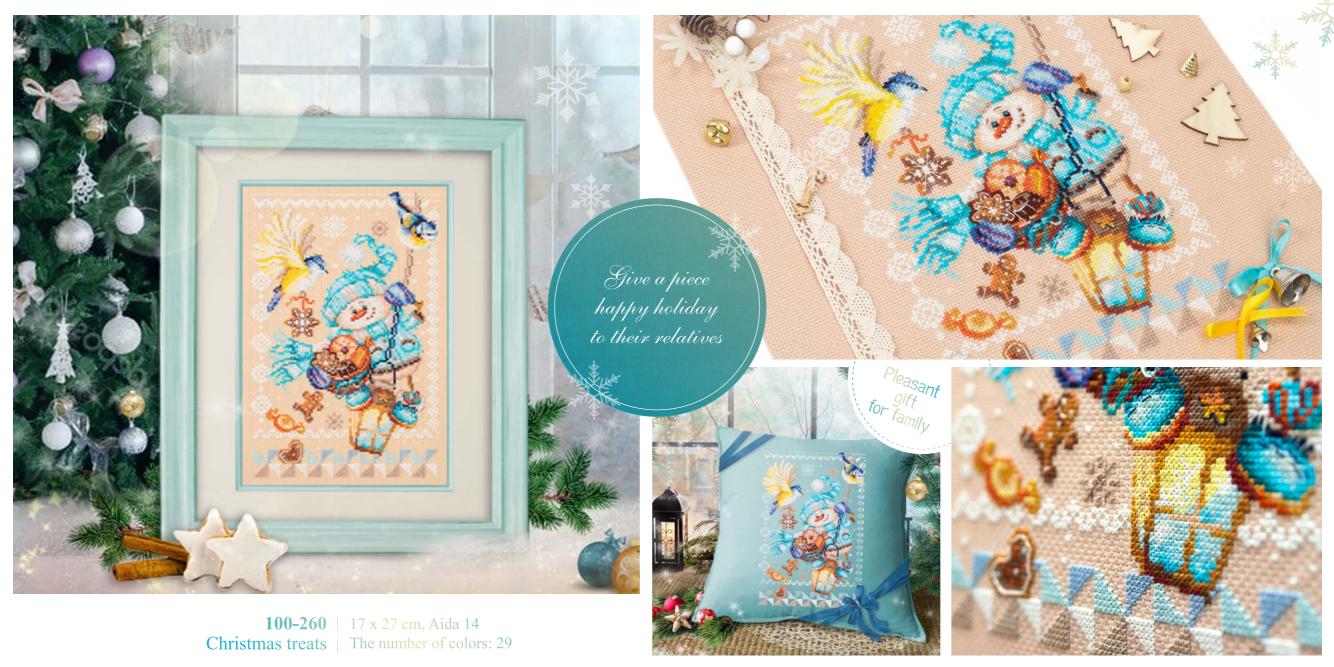

100-250 Christmas Eve 46 x 31 cm, Aida 14 The number of colors: 35

**100-260** Christmas treats 17 x 27 cm, Aida 14 The number of colors: 29

**100-270** Christmas surprise

17 x 27 cm, Aida14 The number of colors: 29