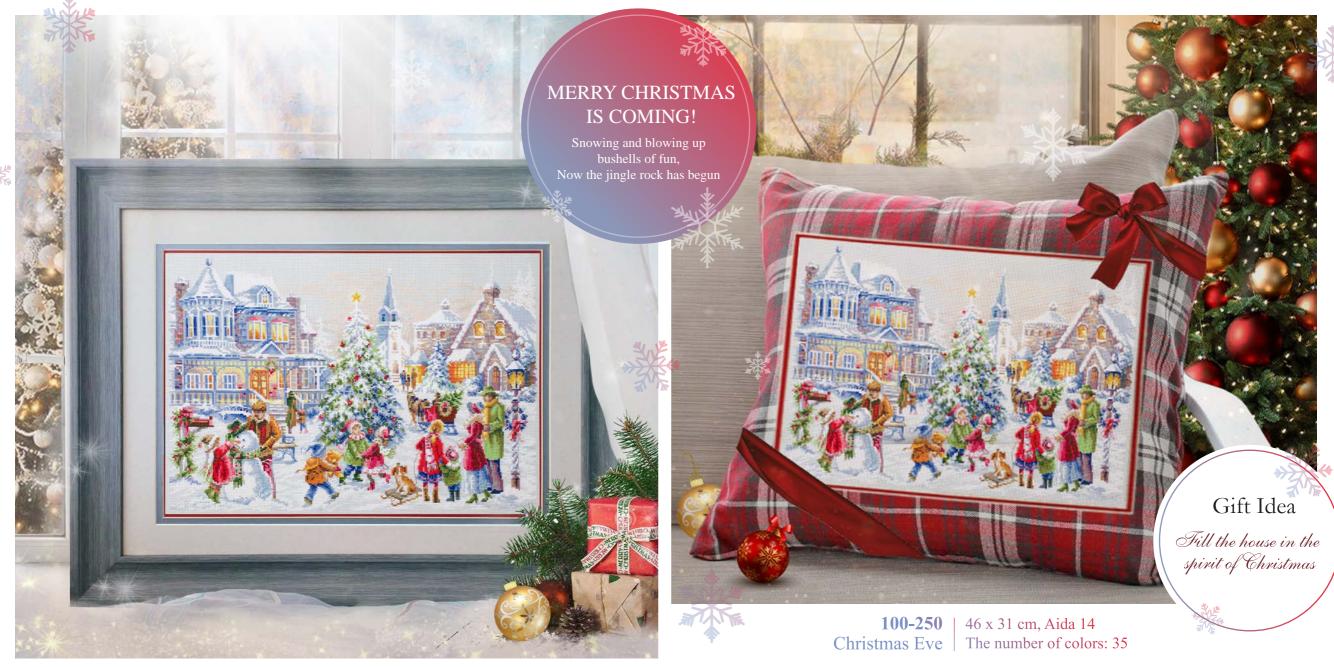

100-250 Christmas Eve 46 x 31 cm, Aida 14 The number of colors: 35

**100-260** Christmas treats 17 x 27 cm, Aida 14 The number of colors: 29

**100-270** Christmas surprise

17 x 27 cm, Aida14 The number of colors: 29