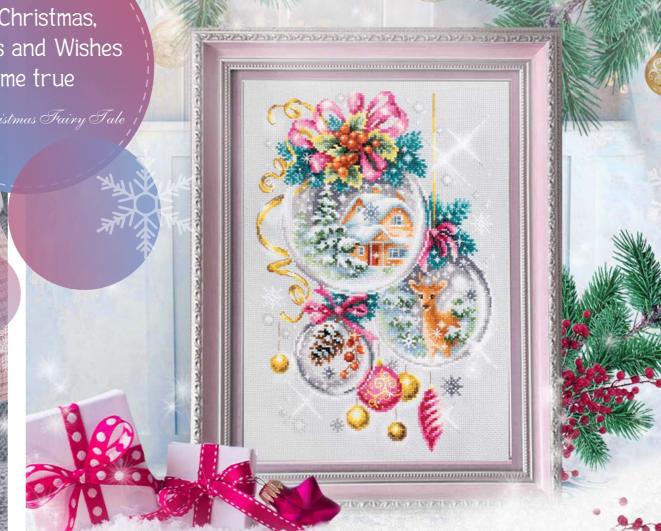

For Christmas, Dreams and Wishes come true

Gift Idea

Gift for loved ones with warmth and immeasurable love

A Christmas fairy tale | The number of colors: 38

**100-247** | 22 x 32 cm, Aida 14

100-241Merry Christmas!17 x 22 cm, Aida 14The number of colors: 28

## **100-243** Christmas Time 17 x 22 cm, Aida 14 The number of colors: 26

**100-245** Light Christmas

17 x 27 cm, Aida 14 The number of colors: 30

**100-247** A Christmas fairy tale

22 x 32 cm, Aida 14 The number of colors: 38