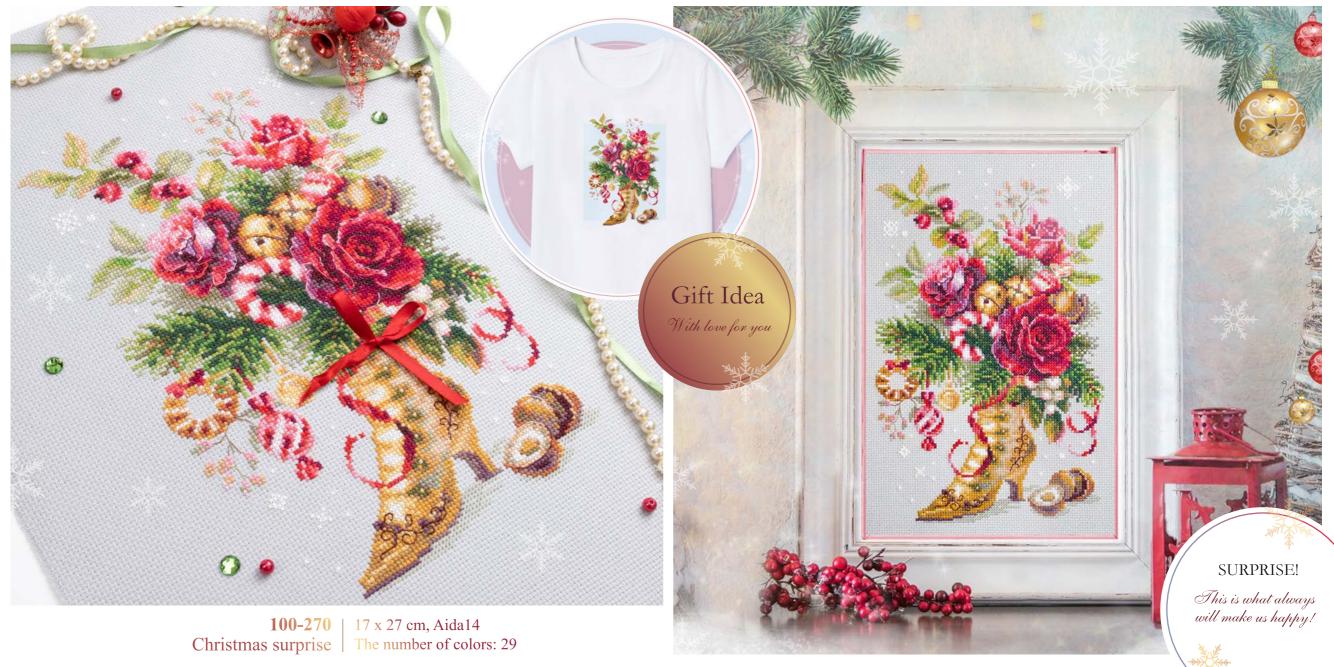

100-250 Christmas Eve 46 x 31 cm, Aida 14 The number of colors: 35

**100-260** Christmas treats 17 x 27 cm, Aida 14 The number of colors: 29

**100-270** Christmas surprise

17 x 27 cm, Aida14 The number of colors: 29