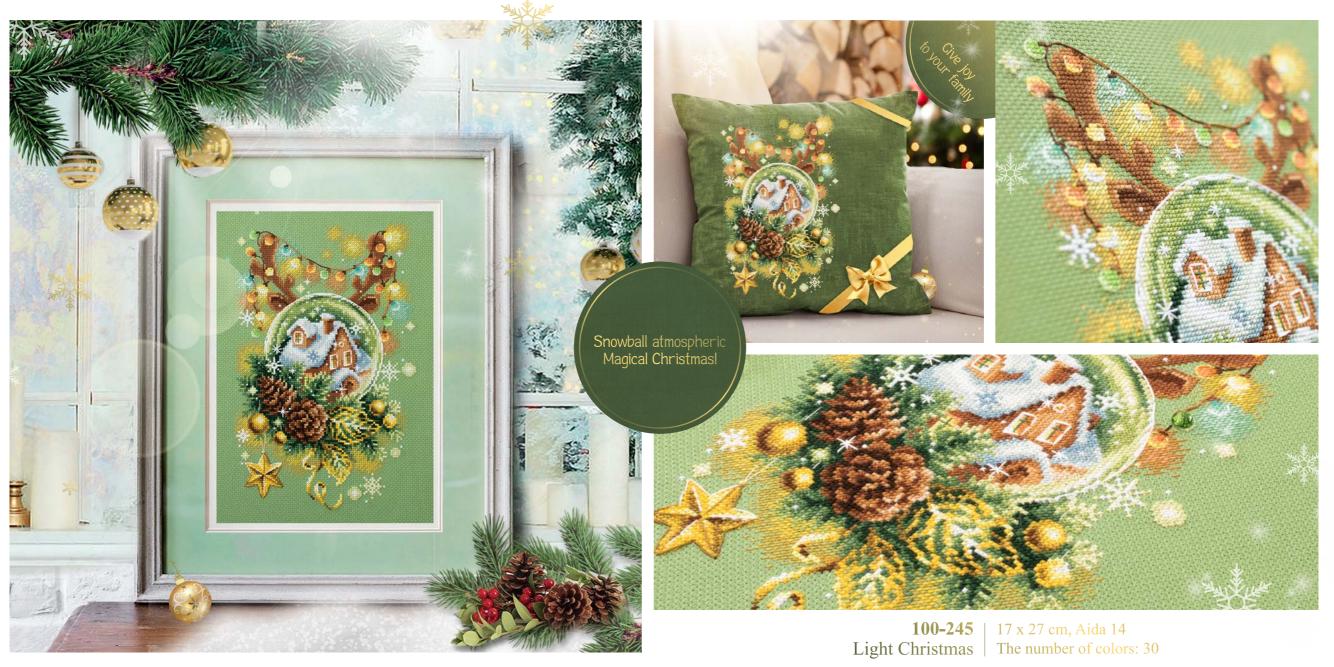

## **100-243** Christmas Time 17 x 22 cm, Aida 14 The number of colors: 26

**100-245** Light Christmas

17 x 27 cm, Aida 14 The number of colors: 30

**100-247** A Christmas fairy tale

22 x 32 cm, Aida 14 The number of colors: 38